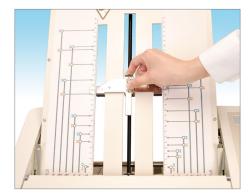

## Features

Half

**FOLD PLATE GRAPHICS** Fold plates with clear graphics and measurements ensure accurate paper stop placement.

**EXTENDED EXIT TRAY** An extra long exit tray ensures neat stacking of finished jobs.