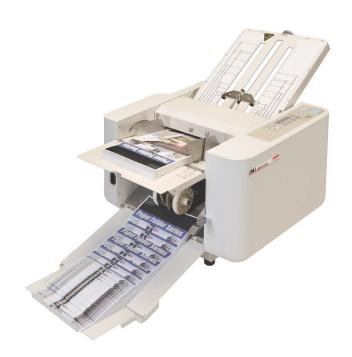

## MBM **208**J

Friction feed manual folder that sets up easily for a variety of standard and custom folds.

3 roller friction feed system. Easy set-up for standard and custom folds. Control touch panel includes 4 digit counter with addition and subtraction functions. Test button folds 2 sheets for inspection. Extended exit tray for neat stacking of folded sheets. Automatic conveyor ensures smooth ejection of folded paper. Single sheet feeding automatically maintained for different weights of paper. Auxiliary paper guide for cross folding. Load and unload paper from same side. Display alert and audible signal in case of incorrect operation. Skew and micro-adjustment dials. Quick-release roller system for easy maintenance.