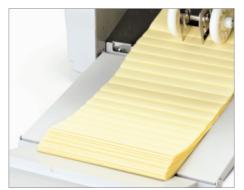

## Features

Half

**FOLD PLATE GRAPHICS** Fold plates with clear graphics and measurements ensure accurate paper stop placement.

**EXTENDED EXIT TRAY** An extra long exit tray ensures neat stacking of finished jobs.